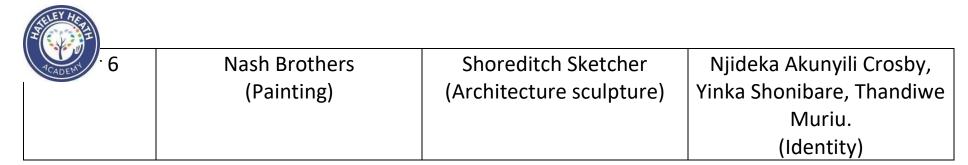

|        | Autumn                   | Spring                   | Summer                      |
|--------|--------------------------|--------------------------|-----------------------------|
| EYFS   | Wassily Kandinsky        | Andy Warhol              | Claude Monet                |
|        | (Self Portraits)         | (Observational drawings) | (Nature exploration)        |
| Year 1 | Andy Goldsworthy         | Molly Haslund            | Joanne Short                |
|        | (Sculpture)              | (Spiral clay tile)       | (Painting)                  |
| Year 2 | Wassily Kandinsky, Henri | Andrea Butler            | Van Gogh, Pablo Picasso.    |
|        | Matisse and Andre Derain |                          |                             |
|        | (Painting)               | (Bird Sculptures)        | (Self Portraits)            |
| Year 3 | Sir Frank Bowling        | Henri Matisse            | Paul Cezanne                |
|        | (Abstract ecpressionism) | (Collage)                | (Contemporary and           |
|        |                          |                          | traditional still life)     |
| Year 4 | Van Gogh, J W Turner,    | Romare Bearden           | Nicholas Hilliard           |
|        | Claude Monet             | (Collage)                | (Self-portraits miniatures) |
|        | (Seascapes)              |                          |                             |
| Year 5 | Stephen Wiltshire and    | Degas                    | Graham Ibbeson              |
|        | Lancelot Rubero          | (Movement)               | (Sculpture)                 |
|        | (Painting and Drawing)   |                          |                             |